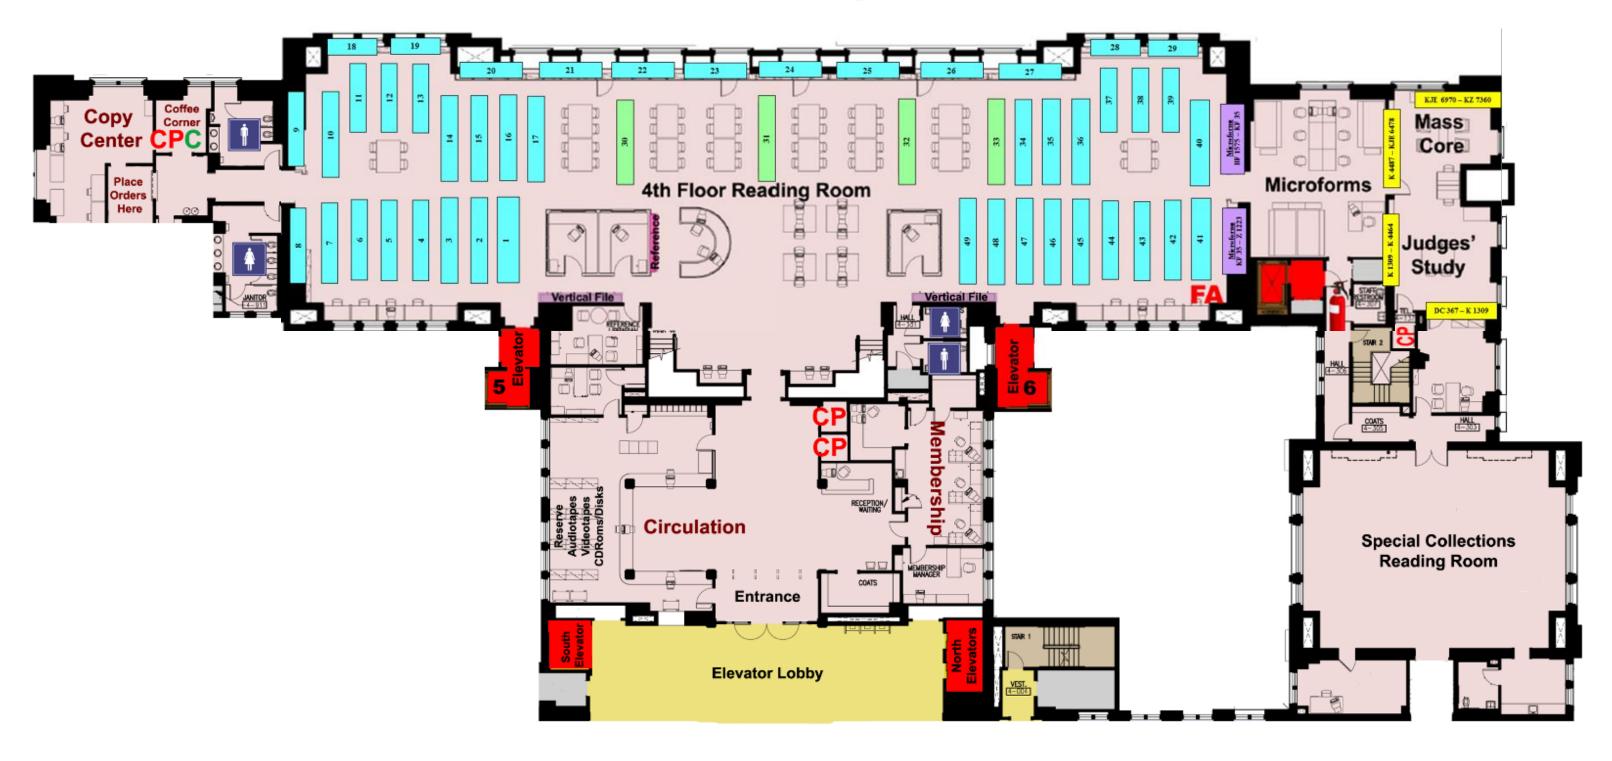

Social Law Library 4th Floor C = copier CP = cell phone use

## **SUBJECTS**

|    |                                                                                                       | <b>G 11</b> //     |    |                                                                                                                | <b>G 1</b> <i>1</i> |
|----|-------------------------------------------------------------------------------------------------------|--------------------|----|----------------------------------------------------------------------------------------------------------------|---------------------|
| #  | Subjects                                                                                              | Call #             | #  | Subjects                                                                                                       | Call #              |
| 1  | Accounting, Finance, Government Accounting                                                            | BF 76.4 – JK 3130  | 26 | Labor Arbitration, Labor & Employment<br>Law, NLRB Decisions                                                   | KF 3364 – KF 3372   |
| 2  | Legal Encyclopedias, AmJur, CJs, Legal Form                                                           | KBM 523.8 – KF 170 | 27 | Labor Arbitration, Labor & Employment<br>Law                                                                   | KF 3372 – KF 3464   |
| 3  | Words & Phrases, Uniform Laws, Legal Forms                                                            | KF 170 – KF 570    | 28 | Labor & Employment Law, Americans with Disabilities                                                            | KF 3464 – KF 3464   |
| 4  | Real Estate Law, Real Estate Financing                                                                | KF 570 – KF 695    | 29 | Americans with Disabilities, Employment<br>Termination, Wage & Hour Law, Employee<br>Benefits, Pensions, ERISA | KF 3464 – KF 3517   |
| 5  | Mortgage Trusts, Trusts & Estate Planning                                                             | KF 695 – KF 750    | 30 | Mass. General Laws                                                                                             |                     |
| 6  | Unclaimed Property Contracts, Contracts,<br>Government Contracts                                      | KF 750 – KF 846    | 31 | Mass. Reports                                                                                                  |                     |
| 7  | Government Contracts, Uniform Commercial<br>Code, Construction Law                                    | KF 849 – KF 902    | 32 | Mass. Reports, Mass. App. Ct. Reports,<br>Mass. Law Reporter, Mass. Digest                                     |                     |
| 8  | Construction Law, Commercial Contracts,<br>Warranty Law, Equipment Leasing, Hotel Law,<br>Banking Law | KF 902 – KF 971.5  | 33 | Mass. Practice, FMLA, Medicare, OSHA                                                                           | KF 3531 – KF 3644   |
| 9  | Banking Law                                                                                           | KF 971.5 – KF 974  | 34 | Social Security, Environmental Law, Health<br>Law                                                              | KF 3649 – KF 3924   |
| 10 | Banking Blue Sky, Investment Companies,<br>Maritime                                                   | KF 974 – KF 1100   | 35 | Education Law, Entertainment Law, Civil<br>Rights                                                              | KF 3945 – KF 4819   |
| 11 | Maritime & Admiralty                                                                                  | KF 1100 – KF 1104  | 36 | Immigration & Administrative Law, Eminent<br>Domain, Zoning & Land Use                                         | KF 4819 – KF 6275   |
| 12 | Admiralty & Insurance                                                                                 | KF 1104 – KF 1164  | 37 | Revenue Act History, Federal Tax Reports                                                                       | KF 6275 – KF 6280   |
| 13 | Insurance & Torts                                                                                     | KF 1164 – KF 1249  | 38 | Federal Tax Reports & U.S. Tax Reports                                                                         | KF 6280             |
| 14 | Tort, Products Liability, Limited Liability<br>Companies                                              | KF 1249 – KF 1380  | 39 | Tax Court Decisions, U.S. Tax Code                                                                             | KF 6280             |
| 15 | Corporation, Nonprofits, Federal Securities<br>Law                                                    | KF 1380 – KF 1439  | 40 | Tax Law                                                                                                        | KF 6280 – KF 6306   |
| 16 | Federal Securities Law & Bankruptcy                                                                   | KF 1439 – KF 1515  | 41 | Tax Practice                                                                                                   | KF 6306 – KF 6499   |
| 17 | Bankruptcy & Trade Regulation                                                                         | KF 1515 – KF 1657  | 42 | Tax Practice                                                                                                   | KF 6499 - KF8707    |
| 18 | Agriculture, Oil & Gas, International Trade,<br>Franchising, Real Estate Brokers, Public<br>Utilities | KF 1682 – KF 2085  | 43 | Federal Practice Forms                                                                                         | KF 8713 – KF 8820   |
| 19 | Public Utilities, FERC                                                                                | KF 2085 – KF 2120  | 44 | Federal Practice Forms                                                                                         | KF 8820 – KF 8836   |
| 20 | FERC, Energy, Carriers, Automobiles,<br>Transportation, Media                                         | KF 2120 – KF 2750  | 45 | Federal Practice Forms, Federal Practice,<br>Discovery, Trial Practice                                         | KF 8836 – KF 8915   |
| 21 | Media, Publishing, Telecommunications, Patent<br>Cases                                                | KF 2750 – KF 2975  | 46 | Discovery & Trial Practice                                                                                     | KF 8915 – KF 8935   |
| 22 | Patent Cases                                                                                          | KF 2975 – KF 2990  | 47 | Trial Practice, Jury Practice, ADR                                                                             | KF 8935 – KF 9615   |
| 23 | Copyright Patents, IP Litigation, Patents                                                             | KF 2993 – KF 3120  | 48 | Criminal Law                                                                                                   | KF 9616 – KF 9685   |
| 24 | Patents, Licensing, Trademarks, Unfair<br>Competition, Trade Secrets, Labor &<br>Employment Law       | KF 3120 – KF 3310  | 49 | U.S. Treaties, Criminals Law, Medicine & the Law                                                               | KF 9685 – ZA 3075   |
| 25 | Labor & Employment Law, Labor Relations,<br>Labor Arbitration                                         | KF 3310 – KF 3364  |    |                                                                                                                |                     |